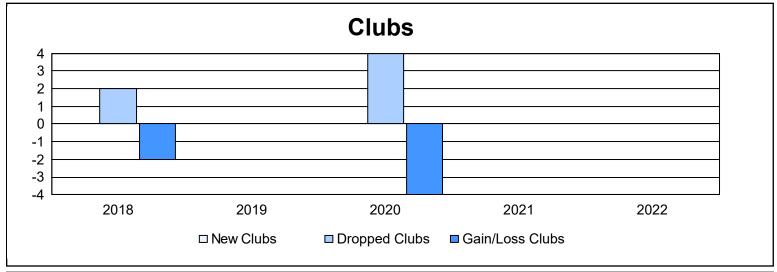

District 17 K

As of June 2022 Cumulative

| Year      | New<br>Clubs | Dropped<br>Clubs | Gain/<br>Loss<br>Clubs | New<br>Members | Charter<br>Members | Reinstate<br>Members | Transfer<br>Members | Total<br>Member<br>Added | Total<br>Members<br>Dropped | Gain/<br>Loss<br>Members |
|-----------|--------------|------------------|------------------------|----------------|--------------------|----------------------|---------------------|--------------------------|-----------------------------|--------------------------|
| 2017-2018 | 0            | 2                | -2                     | 120            | 0                  | 6                    | 3                   | 129                      | 167                         | -38                      |
| 2018-2019 | 0            | 0                | 0                      | 102            | 1                  | 8                    | 6                   | 117                      | 203                         | -86                      |
| 2019-2020 | 0            | 4                | -4                     | 64             | 0                  | 10                   | 2                   | 76                       | 152                         | -76                      |
| 2020-2021 | 0            | 0                | 0                      | 96             | 0                  | 2                    | 3                   | 101                      | 128                         | -27                      |
| 2021-2022 | 0            | 0                | 0                      | 119            | 0                  | 2                    | 3                   | 124                      | 155                         | -31                      |
| Average   | 0            | 1                | -1                     | 100            | 0                  | 6                    | 3                   | 109                      | 161                         | -52                      |